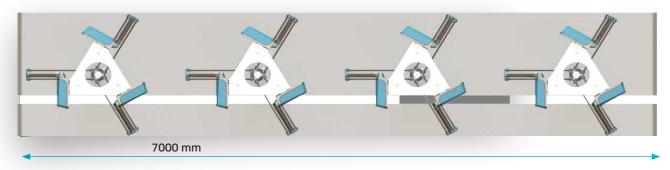

# Patented ABIflexx Wide Delta 50% REDUCED FOOTPRINT!

Top view of 4 ABIflexx Delta D4-1600