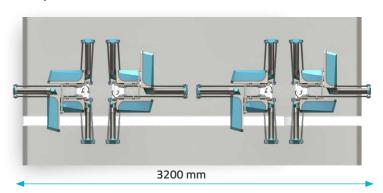

## ABIFIEXX Delta robot with Direct Drive

### **OFFERS THE FOLLOWING ADVANTAGES:**

- Designed to meet FDA and EHEDG specifications for Hygienic Design
- No homing necessary with absolute encoders
- Very accurate Zero backlash
- Extremely fast No limitations in speed and accelerations by gearboxes
- Maintenance free No mechanical wear No lubrication
- Low operating noise
- Energy efficient
- Protection IP67





# Patented ABIflexx Wide Delta 50% REDUCED FOOTPRINT!

Top view of 4 ABIflexx Delta D4-1600



#### Top view of 4 ABIflexx Wide Delta WD4-1580



### Features & Options

- Optional 4<sup>th</sup> gripper rotation axis
- 4/5<sup>th</sup> gripper rotation/tilting axis
- WDx with oval working range 1.000 x 700 mm
  > 1.580 x 1.100 mm
  Vertical stroke 300 > 500 600 mm
- Up to 230 pick/min.
- Up to 12 Kg payload (typical 3 Kg)
- IP 67 protection





More information?

Our specialists will be happy to help you. Visit abi.nl/en for more contact information.